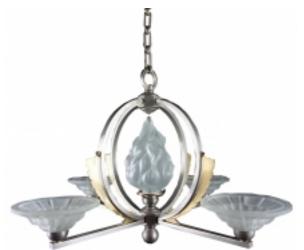

## Hettier & Vincent French Art Deco Chandelier

## **Reference:**

MPD-006361

Description

Hettier & Vincent made the highest quality pate de verre lampshades of the French Art Deco era, usually for other artists, and as such it is very rare to find pieces with their own signature as we have here on all four outer shades.

The fitting of this chandelier itself is unique to my knowledge, the bronze detailing to the cage framing the central flame being an especially nice detail.

The original wiring is still in place and needs renewing, and adds a nice touch I feel. A striking piece which is clearly of the era, the highest quality, and most certainly unique. Available exclusivly at ChateauAntiques.com

## **Price:**

\$3,799.00

Main Image:

DetailsPeriod: ART DECO Category: LIGHTING

Condition: good

- Height: 13 - 21

Dealer: **Chateau Antiques** 

Rue d'Arize, La Bastide de Serou, France