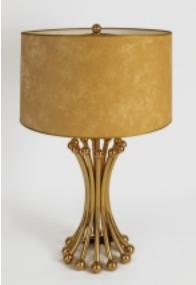

## Midcentury Brass Lamp in the Style of Jean Royere

## **Reference:**

MPD-006348 Description A Sculptural bronze lamp in the manner of Jean Royère, French, circa 1960s. it has been rewired and are ready to use.

Made in France Circa: 1960

Main Image:

DetailsPeriod: MID-CENTURY MODERN Category: LIGHTING

Condition: Great

- Height: 26

Dealer: Valerio Art Deco

4212 Ponce de Leon Blvd, Coral Gables, Florida 33146 Phone: 305-4486779, 305-444-1634

More InfoDesigner: Jean Royere Country of Origin: France Material/tecniques: Brass