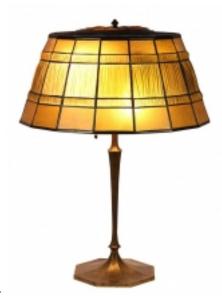

## Tiffany Studios Linenfold Glass and Bronze Dore Table Lamp Reference:

MPD-006287 Description

Tiffany Studios leaded glass and Dore bronze Linen-Fold table lamp, circa 1910, the sixteen panel shade in pale amber glass with linen folds, centering a ruffle glass panel, the whole rising on the gilt paneled and corseted cylindrical 4-light standard, the center shaft with a cluster of four lights, on a spreading octagonal form base, shade impressed "Tiffany Studios New York 1952", base impressed "Tiffany Studios New York 560", 28"h x 20.5"dia.

Main Image:

DetailsPeriod: ART DECO Category: LIGHTING

Condition: very good

- Height: 28 Diameter: 20.5

Dealer: Valerio Art Deco

4212 Ponce de Leon Blvd, Coral Gables, Florida 33146

Phone: 305-4486779, 305-444-1634