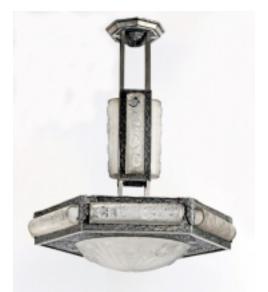

## **Reference:**

MPD-006357 Description A chandelier made out a metal frame and frosted molded panels and center plate of geometric stylized art deco roses designed by Degue.

Made in France Circa: 1930 **Signature: Degue** 

Main Image:

DetailsPeriod: ART DECO Category: LIGHTING

Condition: Great

- Lenght : 33 Diameter: 27

Dealer: Valerio Art Deco

4212 Ponce de Leon Blvd, Coral Gables, Florida 33146 Phone: 305-4486779, 305-444-1634

More InfoDesigner: Degue Country of Origin: France Material/tecniques: Glass and metal