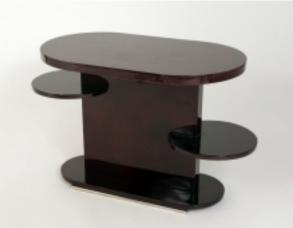

## **Reference:**

MPD-006355 Description A striking oval shaped table made of rosewood with chrome details on the base and two circular protruding shelves.

Made in France. Circa: 1930.

Main Image:

DetailsPeriod: ART DECO Category: FURNITURE

Condition: Great

- Height: 26.75

- Width: 44 - Depth: 21.75

Dealer: Valerio Art Deco

4212 Ponce de Leon Blvd, Coral Gables, Florida 33146 Phone: 305-4486779, 305-444-1634

More InfoCountry of Origin: France Material/tecniques: Rosewood and metal