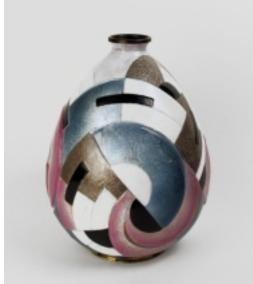

## **Reference:**

MPD-006410 Description A tall vase by Camille Faure in a geometric pattern with pastel colors made of hand applied enamel and silver leaf over a copper body. Made in France Circa: 1930 Signature: Faure Limoges FRANCE

Main Image:

DetailsPeriod: ART DECO Category: DECORATIVE OBJECTS

Condition: Great

- Height: 12

Dealer: Valerio Art Deco

4212 Ponce de Leon Blvd, Coral Gables, Florida 33146 Phone: 305-4486779, 305-444-1634

More InfoDesigner: Camille Faure Country of Origin: France Material/tecniques: Metal & enameled