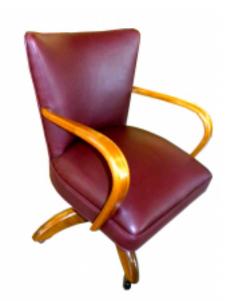

# **Original European Art Deco Executive Desk Chair**

### Description

We just finished restoring this beautiful Art Deco office chair and it really is nice! Great shape and quite unique. Original wood with refreshed finish in great condition, new rich deep Burgundy leather upholstery and a brand new set of period style rubber casters. The chairs feels great when you sit down, it swivels and even rocks a bit back and forth. A perfect executive desk chair and I am sure it will offer the opportunity to have years and years of comfort and success. Nice wide seat and very comfortable for long term use. Measurements:  $33'' T \times 24'' W \times 22'' D$ 

## **Price:**

\$1,950.00

Main Image:

DetailsPeriod: ART DECO Category: FURNITURE

Condition: excellent restored

Dealer Ref: 1812

- Height: 33

- Width: 24
- Depth: 22

### More InfoCountry of Origin: Argentina Material/tecniques: wood and leather