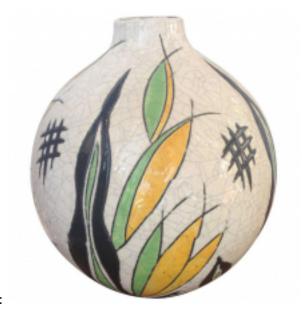

## Reference:

MPD-002282

Description

This is a wonderful, rather lyrical design, in simple modernist color scheme. Made by the famous company Boch Freres of Belgium during the period of Charles Catteau, design director and creative genius behind the companies most successful commercial decorative period. This beautiful desgin is not seen often and has been featured in many books and articles on Catteau pottery. Measurements: 9.5" T x 7.5" W x 7,5" D