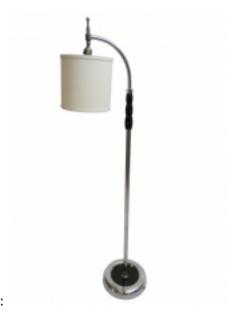

## American Art Deco Floor Lamp Attributed To Gilbert Rohde Reference:

MPD-002371

Description

This American art deco floor lamp is attributed to Gilbert Rohde. A lamp of similar construction is pictured in a Rohde interior in the November 1934 issue of Arts and Decoration magazine. The lamp features a chrome and black base, a chrome shaft and a wood "grip" on the shaft. The lamp is 55" tall.

Main Image:

DetailsPeriod: ART DECO Category: LIGHTING

Condition: Excellent

Dealer Ref: FL027

- Height: 55

Dealer: Modernism Gallery

More InfoDesigner: Gilbert Rohde Country of Origin: United States

MODERNISM GALLERY French & Rimerican Pirt Deco