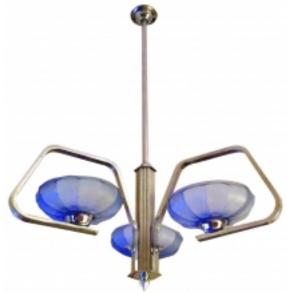

## **Reference:**

MPD-006498

Description

This French art deco ceiling light dates from the 1930s. The ribbed chrome central cylinder holds three geometric "C" shaped bands which hold three periwinkle blue satin glass shades. The light is 25" in diameter and drops 30" from the ceiling. For those of you that like the measurements in cm. it's 77 cm. drop and 66 cm diameter.