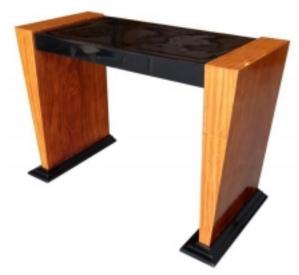

## French Art Deco Black Lacquer and Satinwood Console Table Reference:

MPD-000257 Description

This sleek French art deco console is from the 1930's. The top and stepped feet are finished in high gloss black lacquer. The supports, which taper down from 4 7/8" wide at the top to 1 7/8" wide at the base, are of figured satinwood. The console is 42 3/4" wide, 17 3/4" deep and 28 7/8" tall.