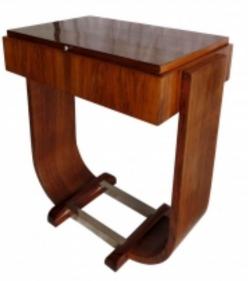

## **Reference:**

MPD-000767

Description

This French art deco console is from 1930's. Constructed of Brazilian rosewood and Brazilian rosewood veneers. The lop lifts to reveal a mirror and three storage spaces. The two sides curve inward at the base where rosewood feet are connected by two polished chrome bars. The console is  $16 \frac{1}{2}$  "deep 26  $\frac{1}{2}$ " wide and 29" high.

## **Price:**

\$5,900.00

Main Image:

DetailsPeriod: ART DECO Category: FURNITURE

Condition: Excellent

- Height: 29

- Lenght : 16 1/2
- Width: 26 1/2

Dealer: Modernism Gallery