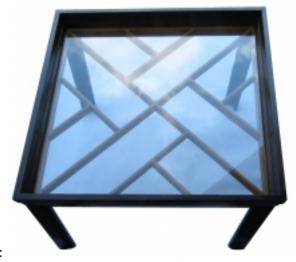

## **Reference:**

MPD-005238

Description

This coffee table is from a home in California that had been designed by Paul Frankl. Ebonized wood frame around geometric trellis topped by 1/2" glass top. It is in its original "as found" condition but can be refinished at customer request.

## **Price:**

\$750.00

Main Image:

DetailsPeriod: ART DECO Category: FURNITURE

Condition: Original Condition

- Height: 16

- Lenght: 37

- Width: 37