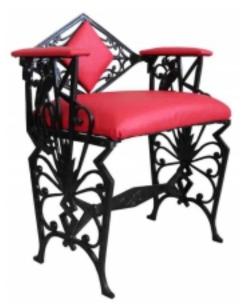

## **Reference:**

MPD-000883

Description

This sturdy American Art Deco cast ion bench seat is from the 1920's. the iron is finished in black which contrast with the red vinyl upholstery. On each side amongst the geometric structure is modeled a Bird of Paradise. The bench is 24" wide x 14" deep and 29" high.

Main Image:

DetailsPeriod: ART DECO Category: FURNITURE

Condition: Excellent

- Height: 29

- Width: 24 - Depth: 14

Dealer: Modernism Gallery

More InfoCountry of Origin: United States

Material/tecniques: Wrought Iron