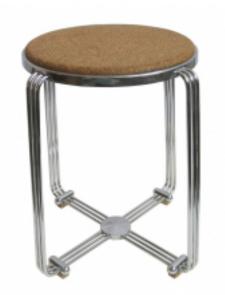

## **Reference:**

MPD-000101

Description

This American art deco machine age table has four supports of three rods curving out from the rim that holds the cork top. The rods curve again the meet the circular center at the base. At each corner a chrome "bullet" holds the table's white rubber feet. The table is  $15 \frac{1}{2}$ " in diameter and 16" high. It is in excellent condition.

Main Image:

DetailsPeriod: ART DECO Category: FURNITURE

Condition: Excellent

Dealer Ref: AF223

- Height: 16 Diameter: 151/2

Dealer: Modernism Gallery

More InfoCountry of Origin: United States Material/tecniques: Machine age