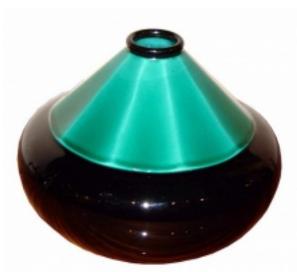

## **Reference:**

MPD-000218

Description

Rising as a Jade green and black volcano, this French art deco ceramic vase was designed by Paul Milet (1870 - 1950) for La Manufacture De Sevres in the 1930's. The vase is signed on the base in a circle "PM Sevres". It measures 8" diameter and is 6  $\frac{1}{4}$ " high. The opening at the top is 1  $\frac{1}{4}$ " in diameter.