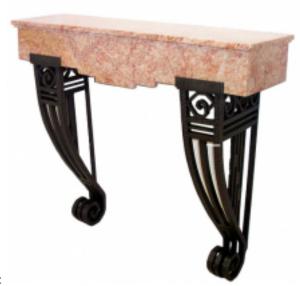

## French Art Deco Wrought Iron and Pink Marble Console Reference:

MPD-000670 Description

This incredibly stunning French art deco console features massive hand wrought iron supports hammered into geometric forms and a fitted pink marble top. The console measures 47" wide, 41" high and 14" deep.

Main Image:

DetailsPeriod: ART DECO Category: Consoles

Condition: Excellent

Dealer Ref: FF098

- Height: 41

- Lenght: 14

- Width: 47

Dealer: Modernism Gallery