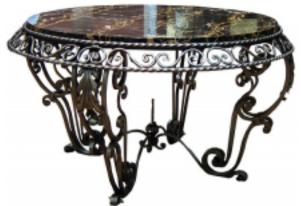

## French Art Deco Wrought Iron and Marble Coffee Table

Reference:

MPD-000662 Description

This French art deco hand wrought iron and "Portoro" marble coffee table dates from the late 1930's and features a variety of iron working techniques. The table measures 32" in diameter and is  $18 \, \frac{1}{4}$ " high

Main Image:

DetailsPeriod: ART DECO Category: Coffee Tables

Condition: Excellent

Dealer Ref: FF146

- Height: 18 1/4 Diameter: 32

Dealer: Modernism Gallery

More InfoCountry of Origin: France

Material/tecniques: wrought iron and marble