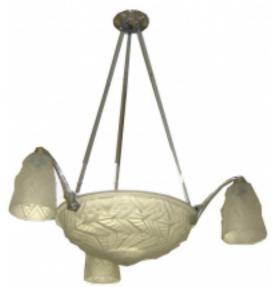

## Charles Schneider Art Deco Geometric Frosted Chandelier Reference:

MPD-000089

Description

Designed by Charles Schneider (1882 - 1962) in the 1930's this French art deco chandelier features a center bowl with high relief geometric designs and three matching shades in frosted glass with a nickel frame. It measures 26" in diameter and drops 29" from the ceiling. The glass is signed "Schneider". The chandelier has been rewired for American electricity.