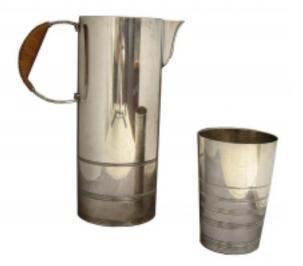

#### Description

A very rare American Art Deco lemonade pitcher and six cups in heavy silverplate by Lurelle Guild (1898 - 1986) for International Sterling ca. 1930. The 9" high pitcher with Raffia handle has incised "speed" lines which echo the sets 4 and 1/2 inch cups. All seven pieces are marked on the bottom with Guild's facsimile signature and the cartouche reading "International Giftware". The pitcher is marked "5865". The cups are marked "EPWM", "5860" and bear an additional cartouche reading "IS, Triple Plate"