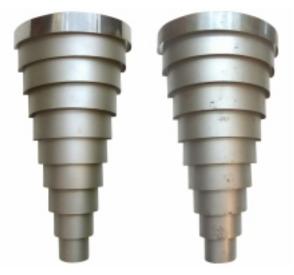

## **Reference:**

MPD-003911

Description

This pair of American Art Deco "Industrial" sconces are made of 10 graduated half circles of painted steel. The top section is chromed. Light comes out the top and through each opening under each half circle. Each sconce is 20" tall, 10" wide at the top and projects out 8  $\frac{1}{2}$ " from the wall at the top.