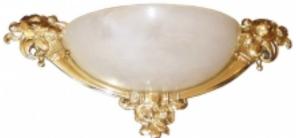

## **Reference:**

MPD-000129

Description

This pair of stylish French art deco wall sconces is in the style of Sue et Mare and dates to the 1920's. The gold hued bronze surround is in the form of twin cornucopias with flower heads connected at the base with a floral drop. The sconces are 20" wide and 9" high.

Main Image:

DetailsPeriod: ART DECO Category: Sconces

Condition: Great

Dealer Ref: L049

- Height: 9

- Lenght : 20

Dealer: Modernism Gallery

More InfoCountry of Origin: France Material/tecniques: Bronze