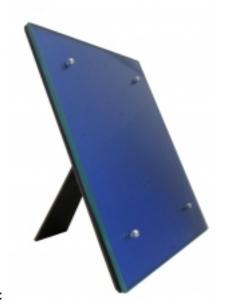

## **Reference:**

MPD-000382

Description

This American art deco vintage picture frame is from the 1930's. The back is a cobalt mirror, a sheet of clear glass is attached by four chrome balls. A photograph or print can be placed securely inside the "Sandwich" for display. The glass and mirror are in excellent condition. The frame is 13" tall and 11" wide.

Page 1 of 2

Main Image:

DetailsPeriod: ART DECO

Category: ART

Condition: Excellent

Dealer Ref: MI014

- Height: 13

- Width: 11