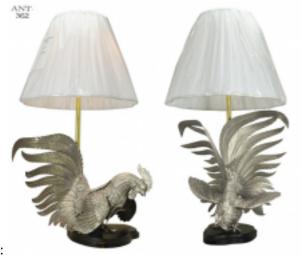

## Pair of "Hand Made" Figural Cockerel Form Lamps

MPD-002710 Description Stylized metal figures, mounted as lamps on wood bases.

The quality is exceptional.

One lamp measures 35 3/4" tall x 21 1/2" wide x 15 1/2" deep.

The 2nd one is close at 35 3/4" tall x 18 1/2" wide x 11" deep. Cloth shades were not part of the measurements.

These table lamps have been completely re-wired with new sockets and all new wire in our UL shop.

New shades were added because the originals were way overdue for replacement condition-wise.