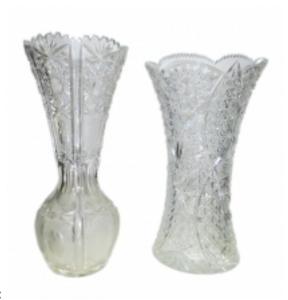

## Pair of American Brilliant Cut Glas Vases

## Reference:

MPD-007472 Description

Pair of American brilliant cut glas vases. Measures: 13 1/2 inches and 14 inches tall.

Cut glass is glass that has been decorated entirely by hand using rotating wheels. Cuts are made in an otherwise completely smooth surface of the glass by artisans holding and moving the piece against various sized metal or stone wheels, to produce a predetermined pleasing pattern. Cutting may be combined with other decorative techniques, but -cut glass- usually refers to a glass object that has been decorated entirely by cutting.