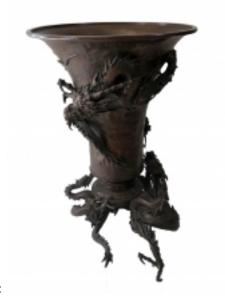

## Reference:

MPD-007689 Description

Antique, early 20th century Japanese cast and assembled bronze 'Usubata' flower vase of flaring form supported by a writhing dragons in an animated pose with hand chased details and an all over deep greenish toned verdigris patina.

Page 1 of 2

Main Image:

DetailsPeriod: Early 20th Century

Category: Vases

- Height: 22

Dealer: Modernism Xchange

phone: 305 542 1967 (Michelle) Email: msiegel3000@yahoo.com

Located In Miami, FL