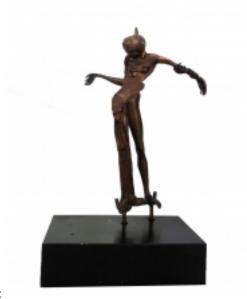

## Salvador Dali Sculpture Woman with Head of Rose Reference:

MPD-007433 Description

Salvador Dali ,sclpture titled "Woman with a Head of Rose" , signed on one her arms.

In 1935 Salvador Dali painted a painting entitled "Woman with a Head of Rose". It is from this painting that Dali created the sculpture "Woman With the Head of a Rose" in 1981.

Total Measure is 17"

Base measure: 2 1/2 high x 9 1/2" wide x 7" deep

Main Image:

DetailsPeriod: CONTEMPORARY

Category: Sculptures

- Height: 17

Dealer: Modernism Xchange

phone: 305 542 1967 (Michelle) Email: <u>msiegel3000@yahoo.com</u>