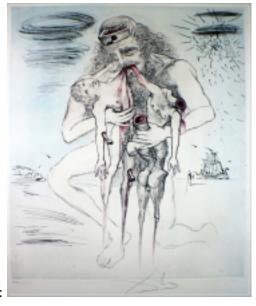

## Reference:

MPD-007957

Description

From the Mythology suite, original drypoint etching, 1963, signed and numbered 5/150 Published by Editions Argillet

Reference: Field, "The Official Catalog of the Graphic Works of Salvador Dali", Number 63-3N, page 24-25 (illustrated)

Page 1 of 2

Reference: Michler/Lopsinger, "Salvador Dali Catalogue Raisonne of Etchings and Mixed-Media Prints, 1924-1980", Number 118, page 144-145 (illustrated)

Main Image:

DetailsPeriod: CONTEMPORARY

Category: Prints