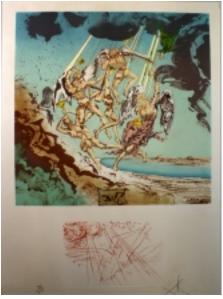

## **Reference:**

MPD-007943 Description Return of Ulysses, year 1977,

This piece is a photolithograph from an original gouache with an original etching drawing on Arches paper. It is unframed and the paper measures 30 x 22 inches. This piece is referenced as number 77-4 A on page 118 of "The Official Catalog of The Graphic Works of Salvador Dali" by Albert Field. It is hand signed in pencil and numbered from the edition of 96/350.

Main Image:

DetailsPeriod: CONTEMPORARY Category: Prints

- Height: 30

- Width: 22

Dealer: Modernism Xchange

phone: 305 542 1967 (Michelle) Email: msiegel3000@yahoo.com Located In Miami, FL

More InfoDesigner: Salvador Dali