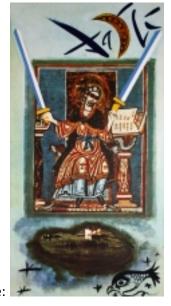

## After Dali -Two of Swords- Lithograph

## Reference:

MPD-007802

Description

After Dali works, Lyle Stuart Tarot Prints (cooperative lithographs), two of swords, lithograph, signed and numbered 38 /250.

Authenticated by Frank Hunter for Salvador Dali Arvchives.

References: Bruce Hochman Guide page 148.

## **Price:**

\$4,750.00

Main Image:

DetailsPeriod: CONTEMPORARY

Category: Prints

- Height: 24

- Width: 12 3/4

Dealer: Modernism Xchange