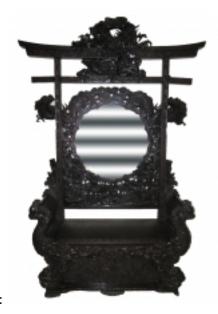

## Antique Japanese Carved Bench Dragon with Mirror 96" High Reference:

MPD-007427 Description

Amazing Japanese or Chinese high lacquered bench with mirror, the top is decorated in with a carved dragons centering a pagoda top. The bench wth drawer at the base and carved dragon arms. All the surfaces are highly detailed with floral motifs and dragons. OVER THE TOP!!! 96" high X 52" wide x 26" deep.

## **Price:**

\$36,000.00

Main Image:

DetailsPeriod: 19th CENTURY

Category: Other

- Height: 96

Width: 52Depth: 20 1/2

Dealer: Modernism Xchange