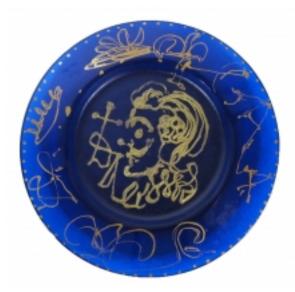

## After Dali for Daum, Blue, Pate De Verre Plate, Triomphale Reference:

MPD-007848 Description

After Dali, Salvador Dali for Daum, Blue with fired gold highlights, Patte De Verre Plate Pate de verre is and old and very old technique of making crystal used as far back of 2500 years B.C, Specimens have been found in tomb of pharaoh Amenhotep (1550 BC).

This plate is numbered 112/2000 and title "triomphale"

Main Image:

DetailsPeriod: CONTEMPORARY

Category: Other

Dealer: Modernism Xchange

phone: 305 542 1967 (Michelle) Email: <u>msiegel3000@yahoo.com</u>

Located In Miami, FL