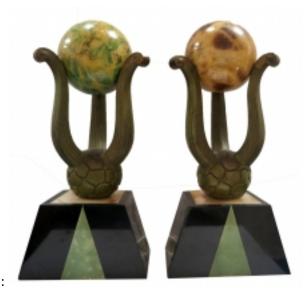

## Reference:

MPD-006536

Description

Pair of Art Deco Style decorative scluptures, the marble bases supporting three bronze arms holding marble spheres.

Page 1 of 2

Marble base measures: 5 1/4" x 3 1/2"

Main Image:

DetailsPeriod: ART DECO Category: MISCELLANEOUS

Condition: Excellent

- Height: 11

- Width: 5

Dealer: Modernism Xchange

phone: 305 542 1967 (Michelle) Email: <a href="msiegel3000@yahoo.com">msiegel3000@yahoo.com</a>