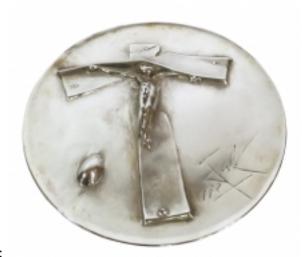

## **Sterling Silver After Dali Easter Plate 1972**

## Reference:

MPD-007847 Description

This high relief plate is made from only the finest sterling silver that modern metallurgy can refine and produce. Prior the striking of your plate the dies using were highly polished to provide you with the handsome -and valuable- mirror finish which is so highly prized by collectors. Created by Lincoln Mint.

Page 1 of 1

Main Image:

DetailsPeriod: CONTEMPORARY Category: Coffee and Tea Sets

Diameter: 9

Dealer: Modernism Xchange

phone: 305 542 1967 (Michelle) Email: msiegel3000@yahoo.com

Located In Miami, FL

More InfoDesigner: Salvador Dali