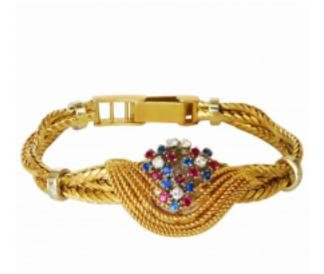

## 18-karat Carl Bucherer Band Rolex Precision Watch Bracelet

Description

Vintage 18-karat watch bracelet band by Carl Bucherer with a watch movement by Rolex. This watch features a flip face which covers the face making a beautiful bracelet that opens to reveal a watch.

Dimensions

.75 in.Hx1.755 in.Wx6.75 in.D

## **Price:**

\$6,500.00

Main Image:

DetailsPeriod: MID-CENTURY MODERN Category: FASHION

Condition: very good

Dealer: Harveys On Beverly

8155 Bevery Blvd

Los Angeles , CA. 90048