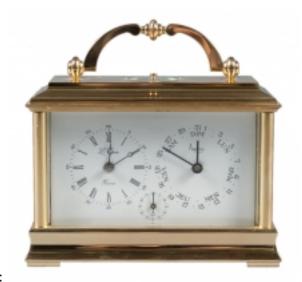

#### Reference:

MPD-005181 Description

A French Gilt Bronze Carriage Clock with Early Calendar

Age: Unknown

Origin: France

Height: 6.5" Width: 6.5" Depth: 3.38"

Maker: L. Epeef

Signed: L. Epeef

Material: Gilt Bronze

Style: Carriage Clock

**Excellent Working Condition** 

Movement Marked: L Epeef Made in France 11 jewels

- Height: 6.5

- Width: 6.5 - Depth: 3.38

Dealer: Arté Antiques

9000 Wilshire Blvd

Beverly Hills, CA 90211

More InfoDesigner: L. Epeef Country of Origin: France Material/tecniques: Gilt Bronze

Arté Antiques

• Blogs