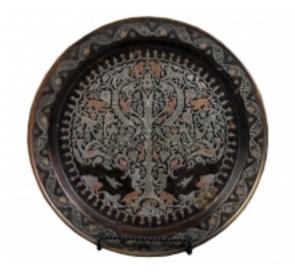

## Middle Eastern Silver & Copper Inlaid Tray Depicting Animals Reference:

MPD-005100 Description

A Middle Easter silver and copper inlaid plate depicting monkeys, lions and birds

Middle Easter, 20th century.

Measures: Diameter 14", depth 3".

## **Price:**

\$1,500.00

Main Image:

DetailsPeriod: MID-CENTURY MODERN Category: DECORATIVE OBJECTS

Condition: Excellent

- Height: 14

- Width: 14 - Depth: 3

Dealer: Arté Antiques