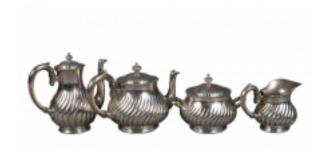

## Art Nouveau Four-piece Silver Plated Tea Set By Christofle

MPD-005098 Description

An Art Nouveau 4-Piece Silver Plated Tea Set by Christofle

Period: Post 1900

Reference:

Origin: France

Large Pitcher Height: 8" Width: 9"

Medium Size Pitcher

Height: 7.5" Width: 11"

Sugar or Candy Doubled Handled Jar

Height: 6" Width: 7.5"

Smaller Milk Pitcher

Height: 5" Width: 7"

Maker: Christofle

Good condition no dings or dents

Stamped numbered 11,27,29 & 30, Christofle and a Scale with starts and CC on each side