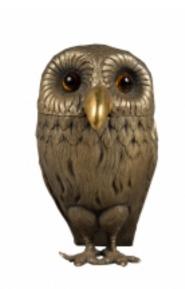

## English Sterling Silver Owl Form Mustard Pot, London, 1972 Reference:

MPD-005053 Description

An English Sterling Silver Owl Form Mustard Pot, Tiffany & Co, London 1972

Retailed by Tiffany & Co, Having a blue colored glass insert with a gold wash interior and exterior.

Hallmarked: please see photos. Also marked England & Sterling underneath foot of owl.

Total Weight: 419 Grams/weight without insert 389

## **Price:**

\$4,000.00

Main Image:

DetailsPeriod: MID-CENTURY MODERN Category: DECORATIVE OBJECTS

Condition: Excellent

- Height: 4

- Width: 3 - Depth: 2

Dealer: Arté Antiques

## **English Sterling Silver Owl Form Mustard Pot, London, 1972**Published on Modernism (https://modernism.com)

More InfoDesigner: Tiffany & Co. Country of Origin: United Kingdom Material/tecniques: Sterling Silver