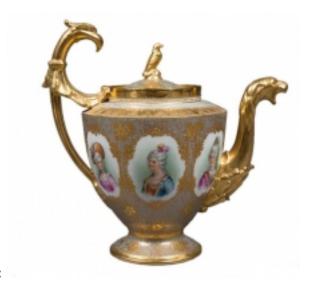

## Fine Porcelain Iridescent And Heavily Gold Decorated Pitcher Reference:

MPD-005108 Description Circa 1900

Origin: Germany

Height: 8.75" Width: 9 1/8"

Brand: Dresden Model: Portrait Pitcher

Condition:

Some wear to gold appropriate with age, otherwise excellent condition Having six centrally located hand painted portraits of well dressed women surrounded by heavy gold decorations with a eagle handle and lion muzzle

## **Fine Porcelain Iridescent And Heavily Gold Decorated Pitcher** Published on Modernism (https://modernism.com)

More InfoDesigner: Dresden Porcelain (Manufacturer)

Country of Origin: Germany

Material/tecniques: Porcelain and Gold Decorated