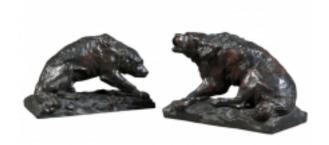

## A Pair Of French Patinated Bronze Wild Dogs

## Reference:

MPD-005196 Description

A Pair of French Patinated Bronze Wild Dogs by A. Barye Barbedienne Foundry

Circa 1890

Origin: France

Height: 5" Width: 7.38" Depth: 4"

Material: Bronze

**Excellent Condition** 

Signed: Barye with a F.Barbedienne Paris foundry mark