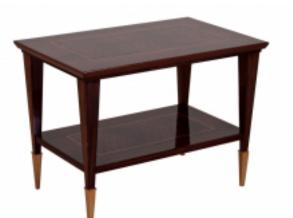

## **Reference:**

MPD-004993

Description

French Forties Art Deco two-tiered table by Dominique, circa 1945, in rosewood with inlay in boxwood. Parquetry top. Deep bronze mounts.

## **Price:**

\$17,500.00

Main Image:

DetailsPeriod: ART DECO Category: FURNITURE

- Height: 20

- Lenght : 27

- Depth: 17

Dealer: Calderwood Gallery

242 Geiger Road, Philadelphia, PA 19115.

Phone numbers: 215-546-5357

Fax 215-546-5234.

More InfoDesigner: Dominique Country of Origin: France Material/tecniques: Rosewood with inlay in boxwood

| ٠ | <u>Blogs</u> |  |
|---|--------------|--|
|   | Channel      |  |