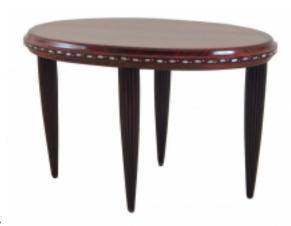

## Maurice Dufrene Side Or Coffee Or End Table

## **Reference:**

MPD-004983 Description

Classic French Art Deco side/end/coffee table by Maurice Dufrene. Purpleheart, mahogany and mother-of-pearl.

## **Price:**

\$14,500.00

Main Image:

DetailsPeriod: ART DECO Category: FURNITURE

Condition: Excellent

- Height: 20

- Width: 19 - Depth: 31

Dealer: Calderwood Gallery