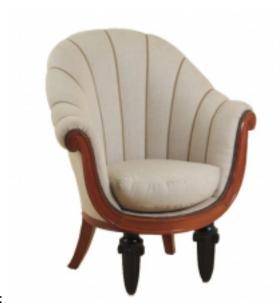

## **Maurice Dufrene Pair Of Early Art Deco Armchairs**

## Reference:

MPD-005738

Description

Classic French Art Deco pair of armchairs in mahogany with sculpted ebony front legs. Circa 1920. 30" wide x 24" deep x 34" high. Documented.

Page 1 of 2

## **Price:**

\$42,500.00

Main Image:

DetailsPeriod: ART DECO Category: FURNITURE

Condition: Excellent

- Height: 34

- Width: 30 - Depth: 24

Dealer: Calderwood Gallery