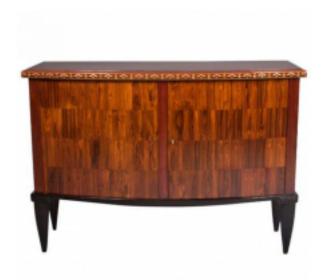

## **Maurice Dufrene Cabinet From 1924 Exhibition**

## **Reference:**

MPD-004995

Description

Classic French Art Deco cabinet in purpleheart and kingwood, with marquetry in exotic hardwoods and silvered metal. Presented at the **2nd Exposition of Contemporary Art** at the Pavilion Marson, 1924 at The Louvre, in Paris. **Maurice Dufrene** is one of the premier Art Deco designers!!

## **Price:**

\$49,000.00

Main Image:

DetailsPeriod: ART DECO Category: FURNITURE

Condition: Excellent

- Height: 36

- Width: 51.5 - Depth: 19

Dealer: Calderwood Gallery

## **Maurice Dufrene Cabinet From 1924 Exhibition**

Published on Modernism (https://modernism.com)

More InfoDesigner: Maurice Dufrene

Country of Origin: France

Material/tecniques: purpleheart and kingwood, with marquetry in exotic hardwoods and silvered