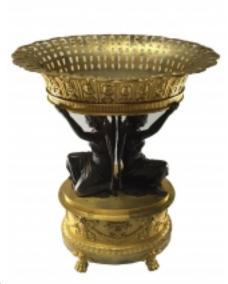

### **An Empire Ormolou Mounted Bronze Centerpiece**

### Reference:

MPD-004663 Description

An Empire Ormolu- Mounted and patinated bronze-de-milicu. Circa:1810 in the manner of pierre-Phillippe Thomire, with pierced basket cast with anthemia held aloft by two winged figures of victory on an oval base cast with swans, lyres and floral swags with paw feet.

### **Price:**

\$13,500.00

Main Image:

DetailsPeriod: ART DECO

Category: DECORATIVE OBJECTS

Condition: Exelent

- Height: 19

- Width: 12