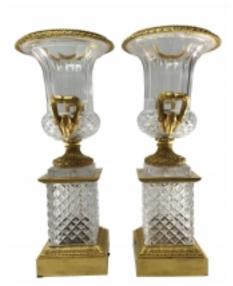

#### Reference:

MPD-004549 Description

A Pair of Empire Ormolu-mounted-cut galss vases. each of campana form with an egg-and dart rim and beaded edge, with ram's mask handles and leaf-tip-cast square pinth

#### **Price:**

\$8,000.00

Main Image:

DetailsPeriod: 19th CENTURY Category: DECORATIVE OBJECTS

Condition: Exelent

- Height: 21 1/2

Dealer: Fiorelli Antiques

By appointment 305-799-7707