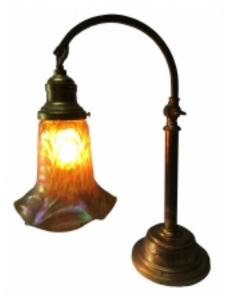

## Loetz Iridescent Glass And Gilt Bronze Desk Lamp Art Deco Reference:

MPD-004543 Description

Loetz Iridescent Glass Shade And Gilt-Bronze Adjustable Desk Lamp Base Circa: 1900, The Shade With Flaring Rufferd Rim In Amber Glass Decorated With Swirls And Amber Iridescent Oil Spots, Pendent From And Adjustable Gilt-Bronze Standard.

## **Price:**

\$3,000.00

Main Image:

DetailsPeriod: ART DECO Category: BARGAIN BIN

Condition: Excellent

Dealer: Fiorelli Antiques

By appointment 305-799-7707

More InfoDesigner: Loetz