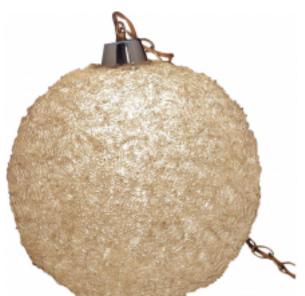

## **Reference:**

MPD-005910

Description

This is a Mid Century spun acrylic spaghetti pendant lamp or chandelier. It is in great vintage condition with minimal wear to the shade. It measures 13 inches across, and has a long chain with a turn switch on/off. Would be great over any table in a kitchen or living room!

## Price:

\$155.00

Main Image:

DetailsPeriod: MID-CENTURY MODERN Category: LIGHTING

Condition: Excellent

Dealer: Lazy Dog Antiques

1903 W. Belmont Avenue

Chicago, IL 60657