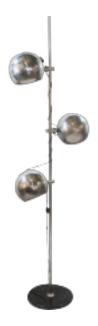

## Reference:

MPD-006640

Description

This is a mid-century modern chrome eyeball floor lamp, c.1960s/70s. It features 3 chrome eyeball lights with individual switches, and a round black base. It measures 64.25" tall, 16" wide, and the base is 11" in diameter.

## **Price:**

\$250.00

Main Image:

DetailsPeriod: MID-CENTURY MODERN

Category: LIGHTING

Condition: good

- Height: 64.25

- Lenght : 16 Diameter: 11